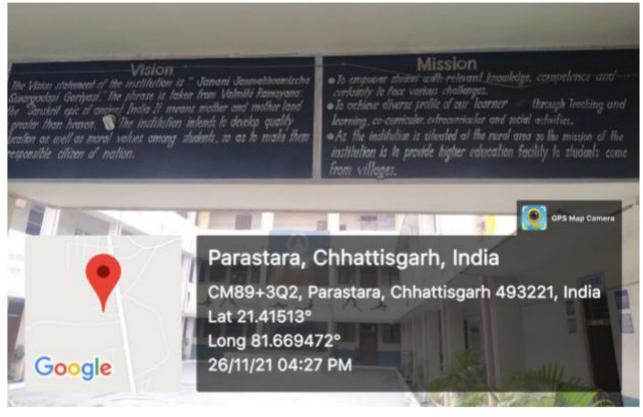

### Vision

The vision statement of the institution is "Janani Janmabhoomishcha Swargadapi Gariyasi". The phrase is taken from Valmiki Ramayana: The Sanskrit epic of ancient India. It means mother and mother land is greater than heaven. The institution intends to develop quality education as well as moral values among students so as to make them a responsible citizen of nation.

#### Mission

As the institution is situated in the rural area so the mission of the institution is to provide higher education facility to students coming from villages.

- To empower students with relevant knowledge, competence to face various challenges.
- To achieve diverse profile of our learners through ICT based Teaching and learning, co- curricular & extra curricular social, cultural and sports activities.
- The college aims to promote diversity and inclusion, foster a culture of innovation and creativity, and prepare students for an ever-changing world.
- To enhance skills through various students centric learning methods.
- To promote quality research among students and teachers, entrepreneurship.
- To sensitize the students on issues relating to ecology environment, human rights and gender equality.